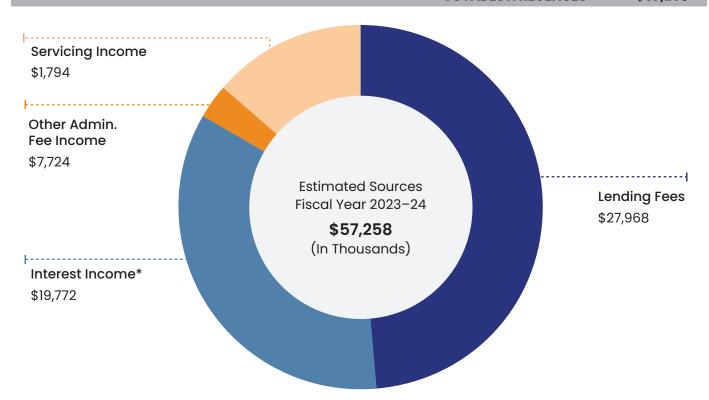

## 6. Update on Fiscal Year 2023-24 Q2 Strategic Plan and Operating Budget

Presented by Rebecca Franklin and Erwin Tam

Franklin and Tam provided the Board with the second quarterly update on the 2023-24 Strategic Plan and Operating Budget. They reviewed the Agency's goals and strategic objectives, reporting that current projections indicate they are on track for the year.