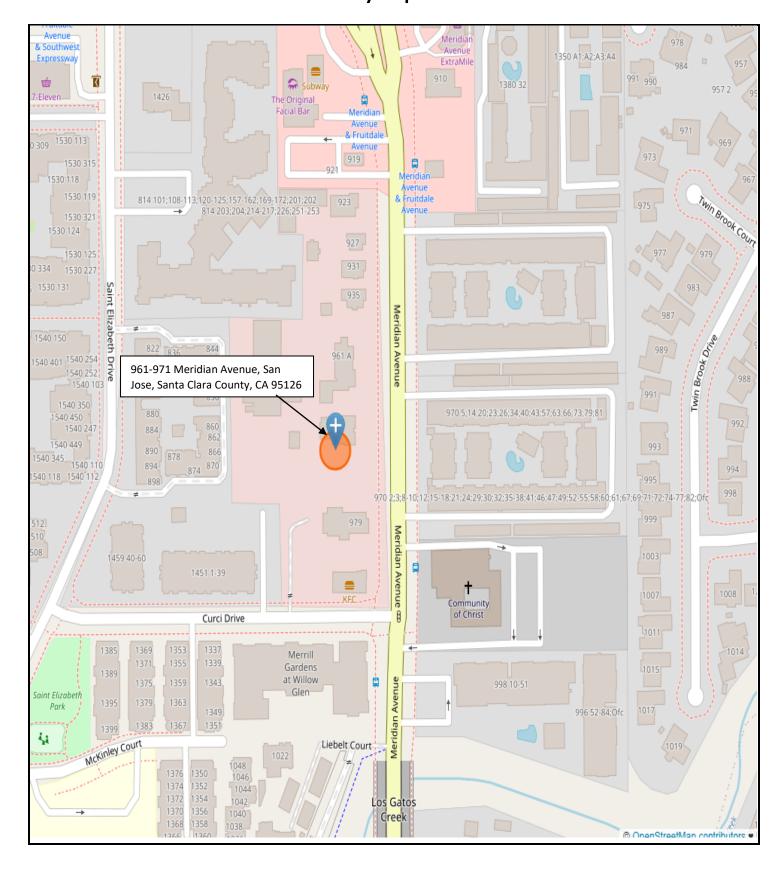

Senior Loan Committee "Approval": 3/6/2024 for Board Meeting on 3/21/2024

| Project Name, County:                | Meridian Family Apartments, Santa Clara County |                                                                                                                                                                                                                       |  |  |  |
|--------------------------------------|------------------------------------------------|-----------------------------------------------------------------------------------------------------------------------------------------------------------------------------------------------------------------------|--|--|--|
| Address:                             | 961-971 Meridian Ave, San Jose, 95126          |                                                                                                                                                                                                                       |  |  |  |
| Type of Project:                     | New Construction                               | New Construction                                                                                                                                                                                                      |  |  |  |
| CalHFA Project Number:               | 23007-A/X/N                                    | 23007-A/X/N Total Units: 233 (Large Family)                                                                                                                                                                           |  |  |  |
| Requested Financing by Loan Program: | Up to \$101,000,000                            | CalHFA Tax-Exempt Bond – Conduit Issuance Amount (\$87,195,898 allocated by CDLAC on 8/23/2023 and a supplemental request for \$4,204,102 estimated submission to CDLAC on 3/15/2024 - current need - \$91,400,000) * |  |  |  |
|                                      | <b>Up to \$44</b> ,000,000                     | CalHFA Taxable Bond – Conduit Issuance Amount (a portion of which may include recycled bonds) assuming current need is \$40,000,000) *                                                                                |  |  |  |
|                                      | \$70,550,000                                   | CalHFA Tax-Exempt Permanent Loan with HUD Risk Sharing                                                                                                                                                                |  |  |  |
|                                      | \$4,000,000                                    | CalHFA MIP Subsidy Loan MIP                                                                                                                                                                                           |  |  |  |